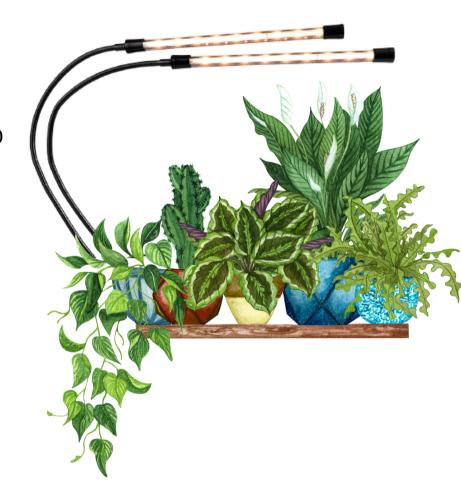

## ELEVATE YOUR PLANT GAME WITH

## **LED GROW LIGHTS**

Are you ready to transform your space into a lush oasis of greenery? Introducing the AgroMax Homeglow Flex 2 LED Grow Light – the ultimate companion for plant lovers seeking to take their plant care to new heights. Say goodbye to withering plants and hello to thriving blooms with this cutting-edge innovation!

## **Features**

- Mimics natural sunlight for optimal growth
- Flexible clip mount for any space
- Customizable spectrum modes and brightness levels
- Built-in automatic timer
- Energy-efficient LED technology
- Year-round plant care
- Ideal for all plant types
- Long-lasting investment